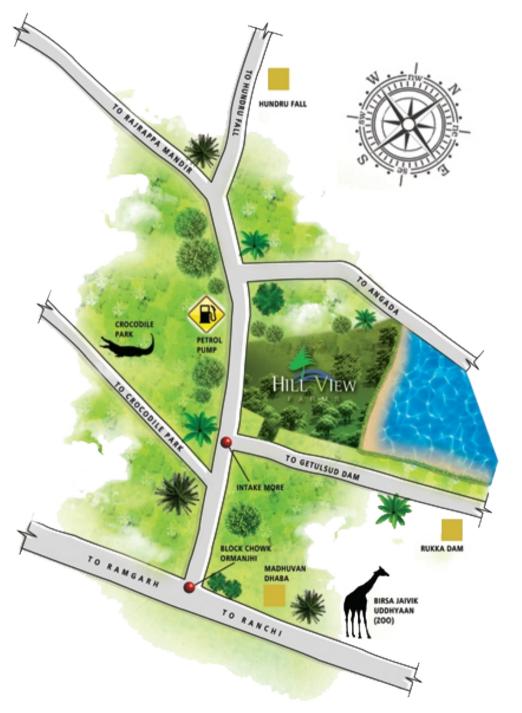

#### LOCATION MAP

#### KEY DISTANCE

**RANCHI** 25 kms **GETULSUD DAM** 0.5 kms RAMGARH 35 kms **HUNDRU FALLS** 12 kms **CROCODILE PARK** 03 kms BRISA JAIVIK UDDYAAN 10 kms MADHVAN DHABA 10 kms ARCELOR MITTAL FACTORY 10 kms