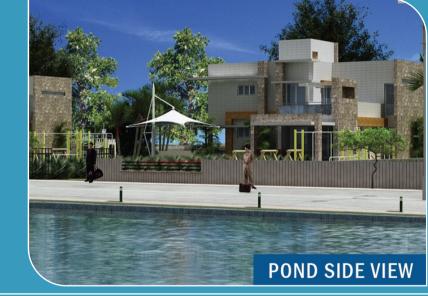

### **Choose from 4 different size**

21,750 Square Feet 3,000 Square Feet

> Each plot of 21,750 Sq.ft. is provided with a bungalow, an individual water body, a fountain and a green area.

2,100 Square Feet 4,200 Square Feet