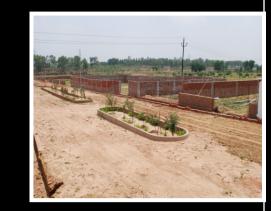

egistry of plot 25% of total amount. (with in one month)

Rest amount Payable in easy installments.

Professionally managed House Keeping Service.

Loan facilities are also available with minimum interest.

#### Melody Realtors Pyt. Ltd. This company was known as J.R Construction. Melody Realtors Pvt. Ltd has over 10 years of track record of sustained growth, customer satisfaction, and innovation. After 10 years of struggling the company was formed in the year 2010.

Before the creation of

### **Choose from 4 different size**

21,750 Square Feet 3,000 Square Feet

> Each plot of 21,750 Sq.ft. is provided with a bungalow, an individual water body, a fountain and a green area.

2,100 Square Feet 4,200 Square Feet

The smaller plots are vacant for customized development by the owner.











Walking & Jogging Track.

24 Hour Fresh Water Supply.

Swimming Pool.

Kids Play Area.

Park.

100% Power Back - Up.

Box Type Drainage.

Street Light.

24 Hour Security and Closed Circuit Monitoring.

Fire Fighting and Alarm System

Rain Water Harvesting Systems.

Power Saving Light & Fans in Villas.

Sewage Treatment Plant.

Eco - Friendly & Vastu Complaint Villas.

50 ft. Main Road and 30 ft. Supporting Road.