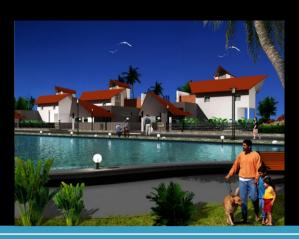

## **GATE VIEW**

Discover life as you always wanted it to be.

### **Choose from 4 different size**

21,750 Square Feet 3,000 Square Feet

> Each plot of 21,750 Sq.ft. is provided with a bungalow, an individual water body, a fountain and a green area.

2,100 Square Feet 4,200 Square Feet