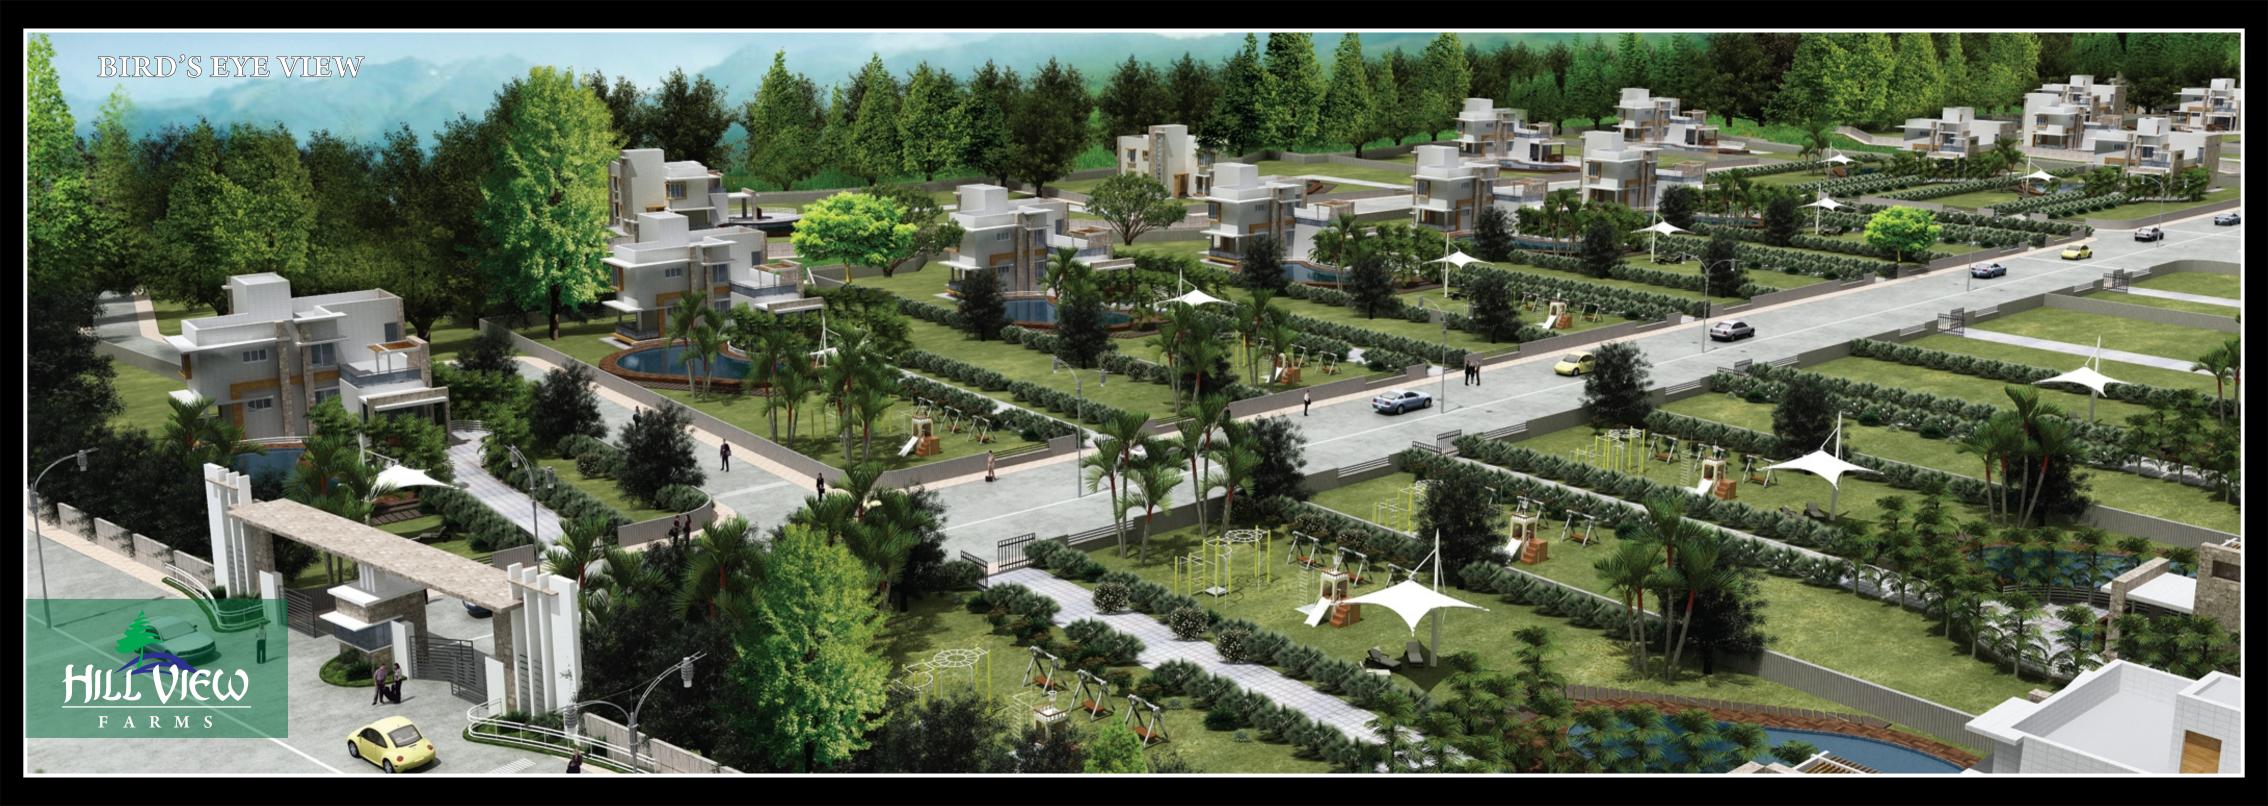

### **Choose from 4 different size**

21,750 Square Feet 3,000 Square Feet

> Each plot of 21,750 Sq.ft. is provided with a bungalow, an individual water body, a fountain and a green area.

2,100 Square Feet 4,200 Square Feet

The smaller plots are vacant for customized development by the owner.

Walking & Jogging Track.

24 Hour Fresh Water Supply.

Swimming Pool.

Kids Play Area.

Park.

100% Power Back - Up.

Box Type Drainage.

Street Light.

24 Hour Security and Closed Circuit Monitoring.

Fire Fighting and Alarm System

Rain Water Harvesting Systems.

Power Saving Light & Fans in Villas.

Sewage Treatment Plant.

Eco - Friendly & Vastu Complaint Villas.

50 ft. Main Road and 30 ft. Supporting Road.