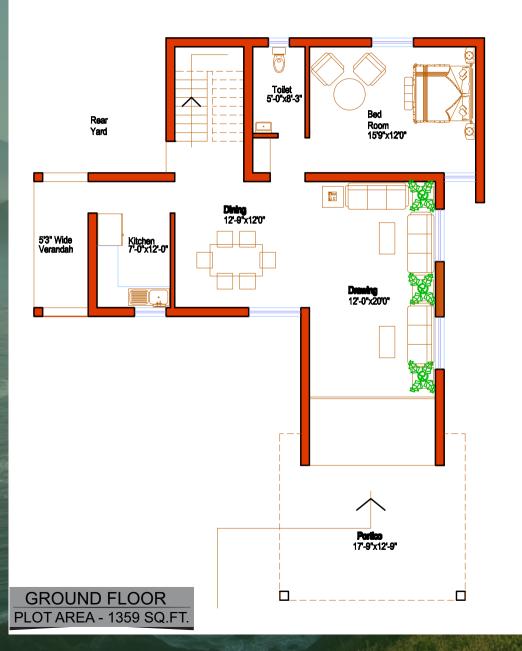

#### LOCATION MAP



#### KEY DISTANCE

**RANCHI** 25 kms **GETULSUD DAM** 0.5 kms RAMGARH 35 kms **HUNDRU FALLS** 12 kms **CROCODILE PARK** 03 kms BRISA JAIVIK UDDYAAN 10 kms MADHVAN DHABA 10 kms ARCELOR MITTAL FACTORY 10 kms

DEVELOPERS & MARKETING

MELODY REALTORS PRIVATE LIMITED

Ground Floor, UNI Heights

A.

Hazaribagh Road Near Kanta Tili Chowk, Ranchi

### Forest, Hill, Water & You!

Getulsud Dam, Ranchi













# FLOOR PLAN





FIRST FLOOR PLOT AREA - 762 SQ.FT.





### **ACTUAL VIEW**











## **GATE VIEW**



Discover life as you always wanted it to be.

## **ACTUAL VIEW**























# **RUNNING WORK**

#### **Project Facilities**

Booking at just Rs. 41,000 \=

Registry of plot 25% of total amount. (with in one month)

Rest amount Payable in easy installments.

Professionally managed House Keeping Service.

Loan facilities are also available with minimum interest.

#### Melody Realtors Pyt. Ltd. This company was known as J.R Construction. Melody Realtors Pvt. Ltd has over 10 years of track record of sustained growth, customer satisfaction, and innovation. After 10 years of struggling the company was formed in the year 2010.

Before the creation of

### **Choose from 4 different size**

21