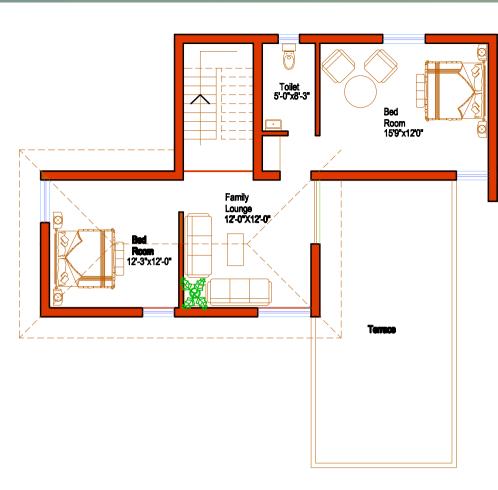

#### LOCATION MAP



#### KEY DISTANCE

**RANCHI** 25 kms **GETULSUD DAM** 0.5 kms RAMGARH 35 kms **HUNDRU FALLS** 12 kms **CROCODILE PARK** 03 kms BRISA JAIVIK UDDYAAN 10 kms MADHVAN DHABA 10 kms ARCELOR MITTAL FACTORY 10 kms

DEVELOPERS & MARKETING

MELODY REALTORS PRIVATE LIMITED

Ground Floor, UNI Heights

A.

Hazaribagh Road Near Kanta Tili Chowk, Ranchi

### Forest, Hill, Water & You!

Getulsud Dam, Ranchi













# FLOOR PLAN





FIRST FLOOR PLOT AREA - 762 SQ.FT.





### **ACTUAL VIEW**











## **GATE VIEW**



Discover life as you always wanted it to be.

## **ACTUAL VIEW**























# **RUNNING WORK**

#### **Project Facilities**

Booking at just Rs. 41,000 \=

Registry of plot 25% of total amount. (with in one month)

Rest amount Payable in easy installments.

Professionally managed House Keeping Service.

Loan facilities are also available with minimum interest.

#### Melody Realtors Pyt. Ltd. This company was known as J.R Construction. Melody Realtors Pvt. Ltd has over 10 years of track record of sustained growth, customer satisfaction, and innovation. After 10 years of struggling the company was formed in the year 2010.

Before the creation of

### **Choose from 4 different size**

21,7