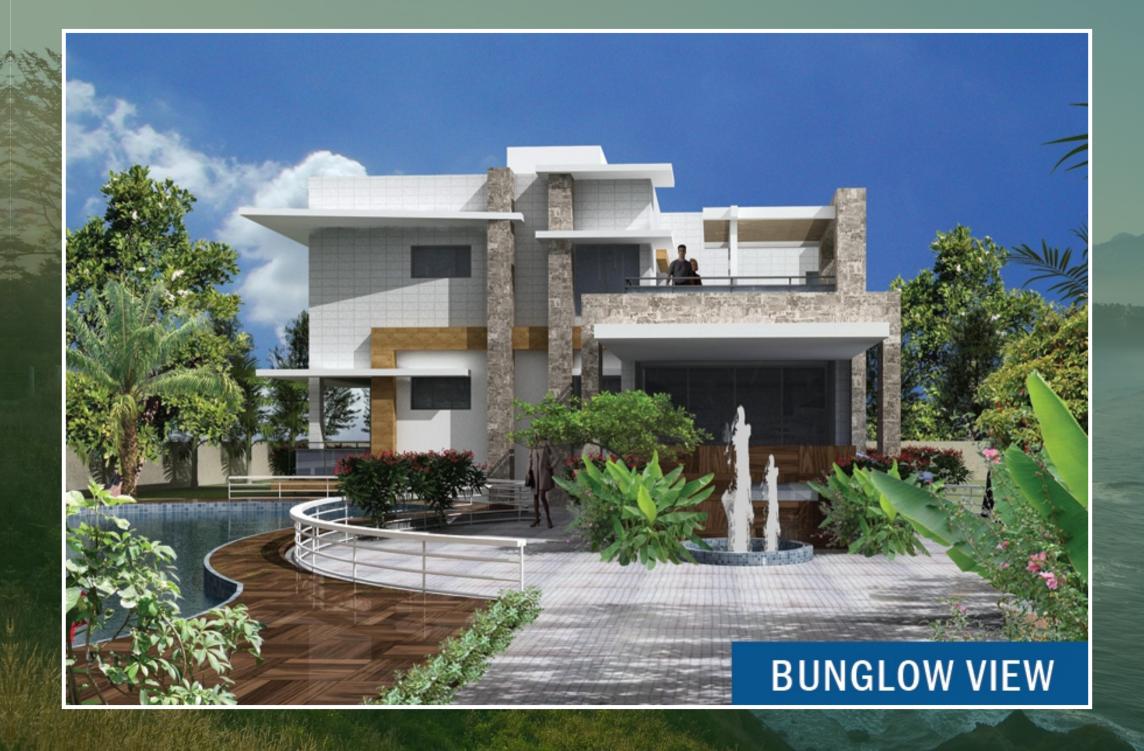

### **Choose from 4 different size**

21,750 Square Feet 3,000 Square Feet

> Each plot of 21,750 Sq.ft. is provided with a bungalow, an individual water body, a fountain and a green area.

2,100 Square Feet 4,200 Square Feet