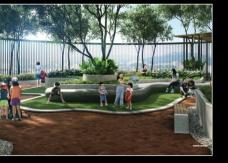

The smaller plots are vacant for customized development by the owner.

Walking & Jogging Track.

24 Hour Fresh Water Supply.

Swimming Pool.

Kids Play Area.

Park.

100% Power Back - Up.

Box Type Drainage.