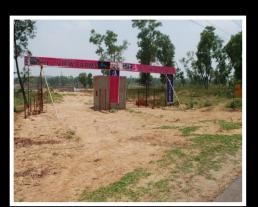

Registry of plot 25% of total amount. (with in one month)

Rest amount Payable in easy installments.

Professionally managed House Keeping Service.

Loan facilities are also available with minimum interest.

#### Melody Realtors Pyt. Ltd. This company was known as J.R Construction. Melody Realtors Pvt. Ltd has over 10 years of track record of sustained growth, customer satisfaction, and innovation. After 10 years of struggling the company was formed in the year 2010.

Before the creation of

### **Choose from 4 different size**

21,750 Square Feet 3,000 Square Feet

> Each plot of 21,750 Sq.ft. is provided with a bungalow, an individual water body, a fountain and a green area.

2,100 Square Feet 4,200 Square Feet

The smaller plots are vacant for customized development by the owner.











Walking & Jogging Track.

24 Hour Fresh Water Supply.

Swimming Pool.

Kids Play Area.

Park.

100% Power Back - Up.

Box Type Drainage.

Street Light.

24 Hour Security and Closed Circuit Monitoring.

Fire Fighting and Alarm System

Rain Water Harvesting Systems.

Power Saving Light & Fans in Villas.

Sewage Treatment Plant.

Eco - Friendly & Vastu Complaint Villas.

50 ft. Main Road and 30 ft. Supporting Road.